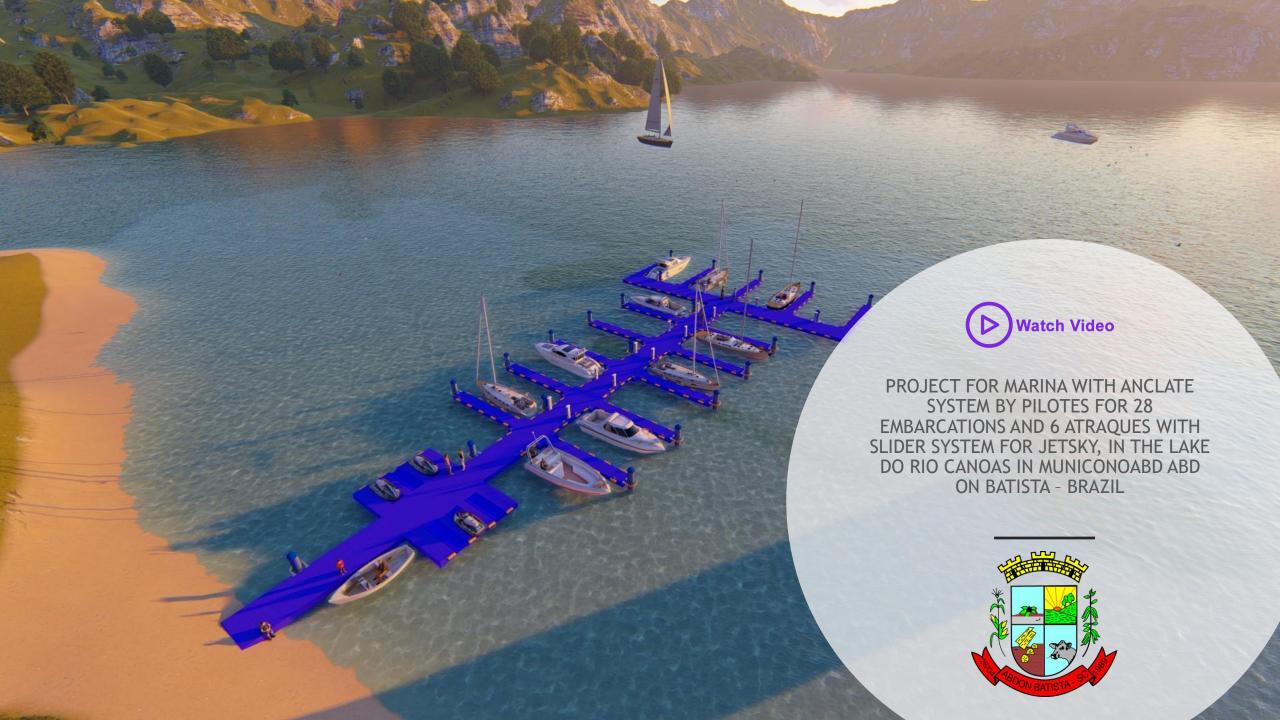

3D PROJECT CREATING THE ENVIRONMENT AND MODEL OF PLATFORMS, SIMULATING IN REAL TERRITORY OF YOUR LOCATION

3D MARINA PROJECT WITH SLIDER BEATHINGS AND CREATION OF ENVIRONMENT AND MODEL OF PLATFORMS, SIMULATING IN REAL TERRITORY OF YOUR LOCATION IN QATAR

VIRTUAL REALITY SIMULATION OF A NAVY WITH ITS ENVIRONMENT MODELED IMITATING THE REAL.

MSE DEVELOPS PROJECTS IN MINICENTRALAND SYSTEMS AND PHOTOVOLTIC CENTRALS ON OUR PRODUCTS ON LAGOS OR DIRECTLY IN THE SEA.