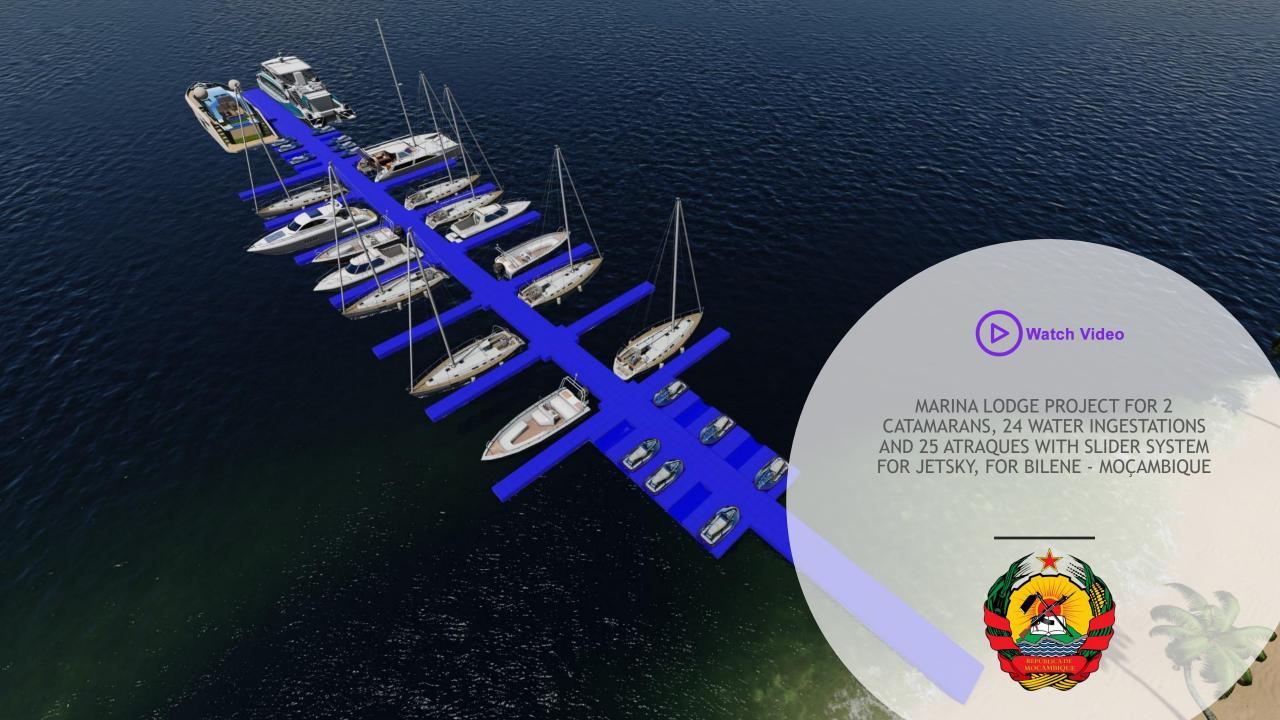

VIRTUAL REALITY SIMULATION OF A NAVY WITH ITS ENVIRONMENT MODELED IMITATING THE REAL.

MSE DEVELOPS PROJECTS IN MINICENTRALAND SYSTEMS AND PHOTOVOLTIC CENTRALS ON OUR PRODUCTS ON LAGOS OR DIRECTLY IN THE SEA.