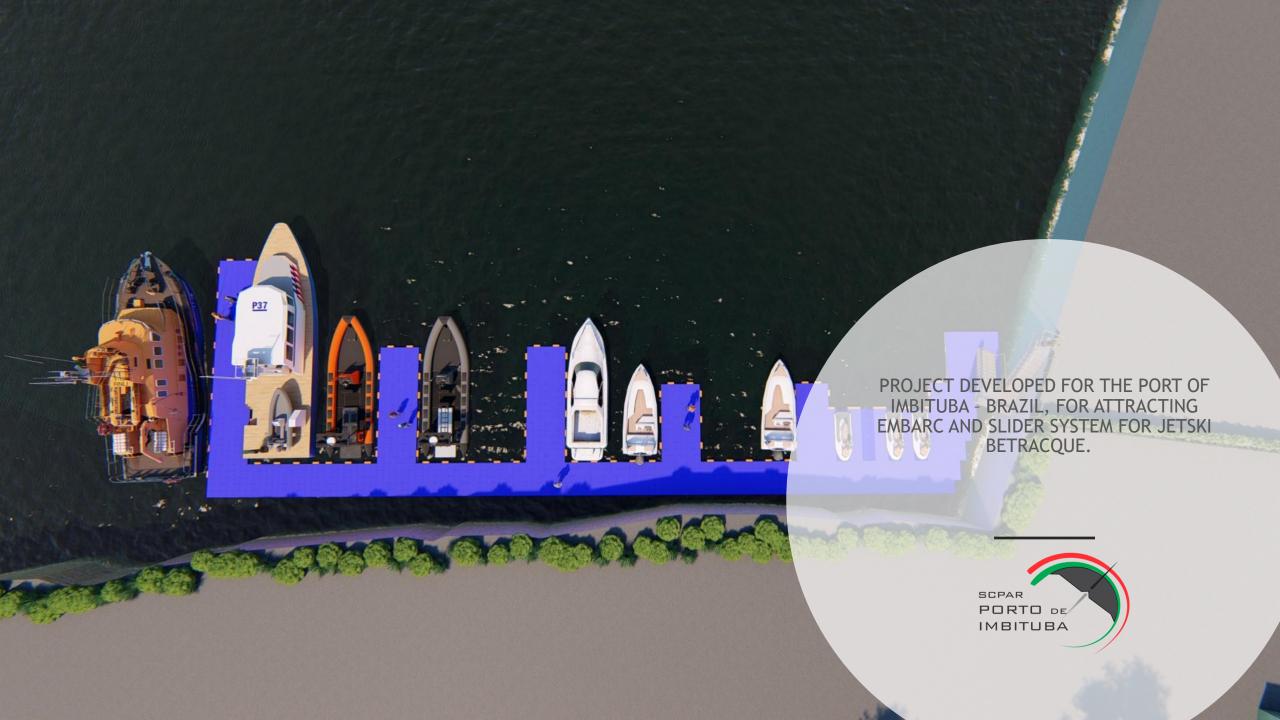

3D PROJECT CREATING THE ENVIRONMENT AND MODEL OF PLATFORMS, SIMULATING IN REAL TERRITORY OF YOUR LOCATION

3D MARINA PROJECT WITH SLIDER BEATHINGS AND CREATION OF ENVIRONMENT AND MODEL OF PLATFORMS, SIMULATING IN REAL TERRITORY OF YOUR LOCATION IN QATAR

VIRTUAL REALITY SIMULATION OF A NAVY WITH ITS ENVIRONMENT MODELED IMITATING THE REAL.

MSE DEVELOPS PROJECTS IN MINICENTRALAND SYSTEMS AND PHOTOVOLTIC CENTRALS ON OUR PRODUCTS ON LAGOS OR DIRECTLY IN THE SEA.