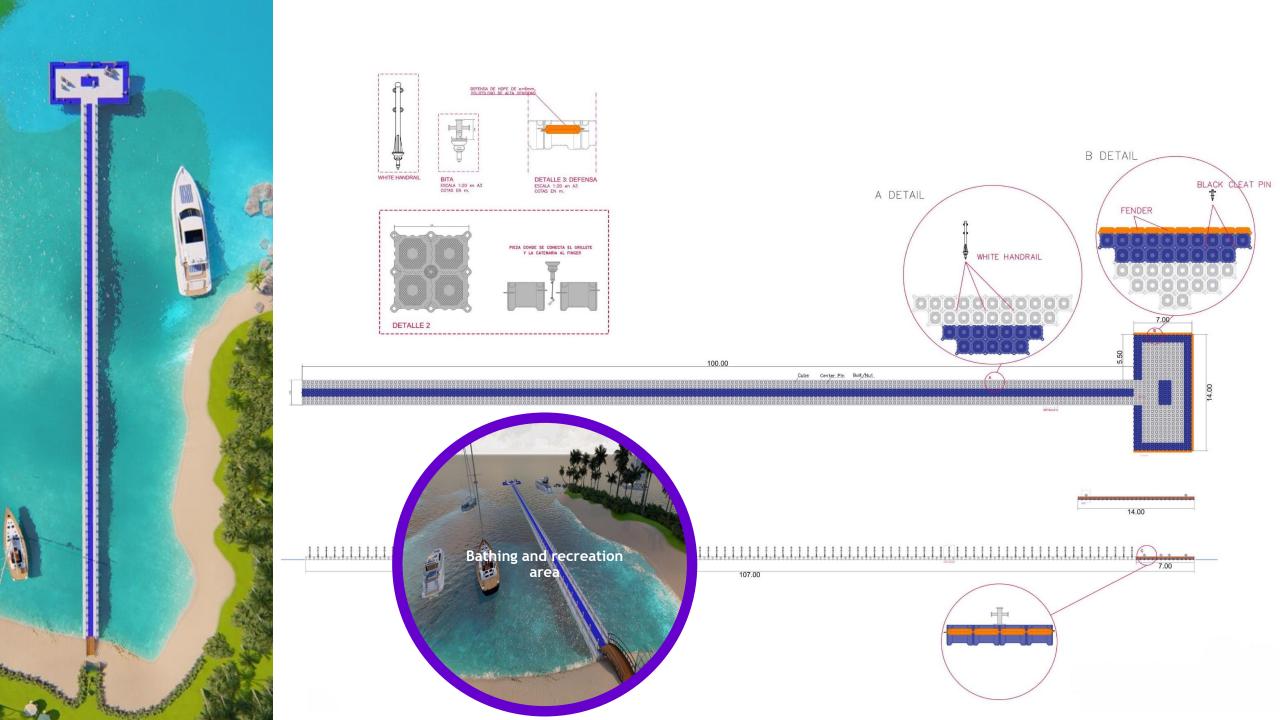

Marine System Europe's MSE system is accessible and anti-slip, suitable for use by people with reduced mobility or in wheelchairs.

Our system has no limits and can be coupled lifting systems and small cranes to enjoy water without architectural barriers.

3D PROJECT CREATING THE ENVIRONMENT AND MODEL OF PLATFORMS, SIMULATING IN REAL TERRITORY OF YOUR LOCATION

3D MARINA PROJECT WITH SLIDER BEATHINGS AND CREATION OF ENVIRONMENT AND MODEL OF PLATFORMS, SIMULATING IN REAL TERRITORY OF YOUR LOCATION IN QATAR