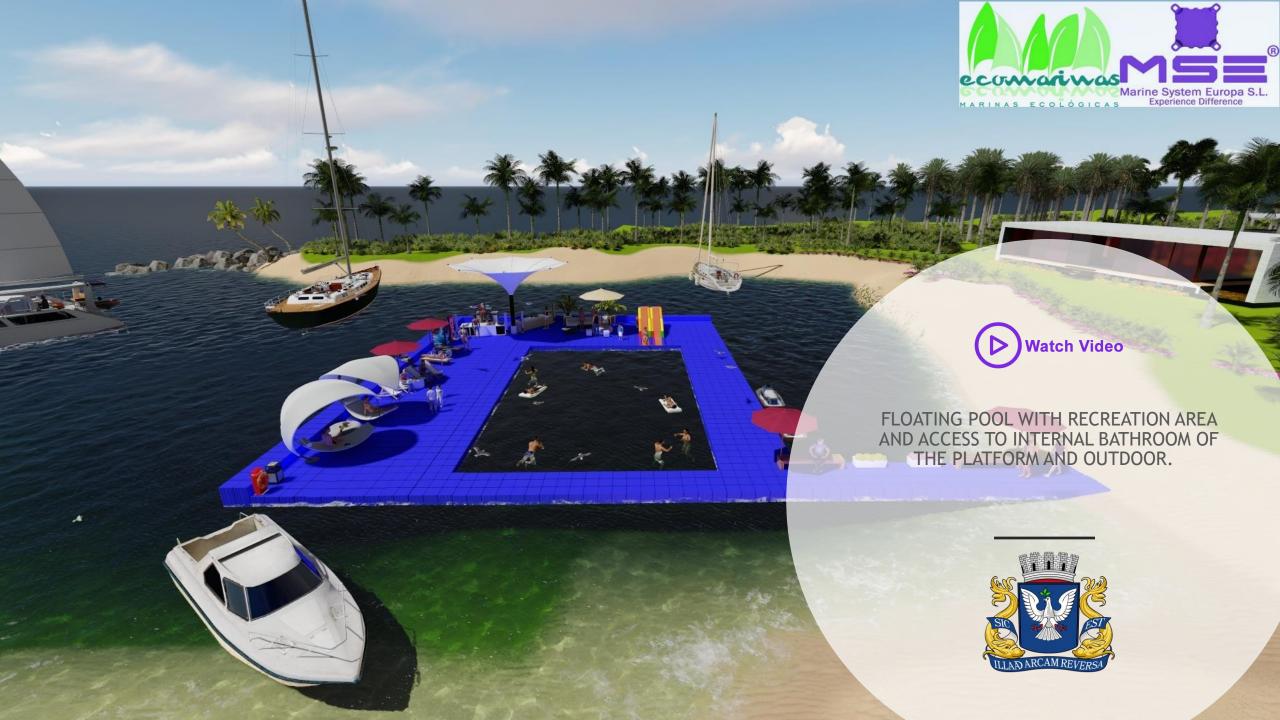

Marine System Europe's MSE system is accessible and anti-slip, suitable for use by people with reduced mobility or in wheelchairs.

Our system has no limits and can be coupled lifting systems and small cranes to enjoy water without architectural barriers.























3D PROJECT CREATING THE ENVIRONMENT AND MODEL OF PLATFORMS, SIMULATING IN REAL TERRITORY OF YOUR LOCATION





3D MARINA PROJECT WITH SLIDER BEATHINGS AND CREATION OF ENVIRONMENT AND MODEL OF PLATFORMS, SIMULATING IN REAL TERRITORY OF YOUR LOCATION IN QATAR





VIRTUAL REALITY SIMULATION OF A NAVY WITH ITS ENVIRONMENT MODELED IMITATING THE REAL.





MSE DEVELOPS PROJECTS IN MINICENTRALAND SYSTEMS AND PHOTOVOLTIC CENTRALS ON OUR PRODUCTS ON LAGOS OR DIRECTLY IN THE SEA.























































































### **MSE SPAIN**

Avda. A Coruña 133, Etlo B, 27003 - LUGO info@marinesystem.eu

Phone: +34 982 871 405/ +34 698189281- Mr. Dario Ramos/ Adrián Currás

# **MSE ITALY - POLAND**

Via Rocca di Papa, n\* 26 CECCHINA - ALBANO LAZIALE Cap: 00041 <a href="mailto:cristiano@marinesystem.eu">cristiano@marinesystem.eu</a> Mr. Cristiano Gasparotto

Phone: +39 345 763 5373

## **MSE EMIRATES UAE**

Suite # 3006, 30th Floor, Al Attar Tower, Sheikh Zayed Road Dubai, UAE United Arab Emirates

Info@marinesystem.eu emirates@groupncg.com

# **MSE SOUTH KOREA (Factory)**

#1705 Garden Tower 98-78 Wooni - Dong Jongno-gu, Seul - 110-795 <a href="mailto:info@marinesystem.eu">info@marinesystem.eu</a>

Phone: +34 698189281- Mr. Dario Ramos - Sun