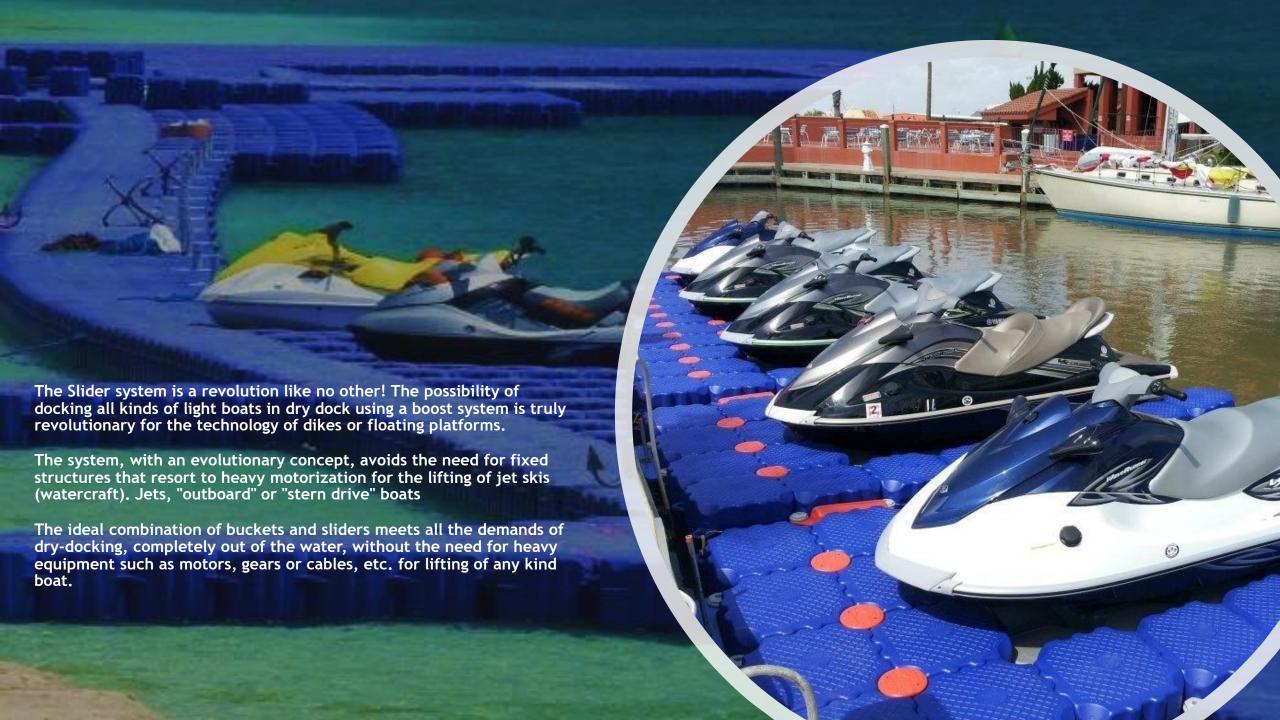

Marine System Europe's MSE system is accessible and anti-slip, suitable for use by people with reduced mobility or in wheelchairs.

Our system has no limits and can be coupled lifting systems and small cranes to enjoy water without architectural barriers.























3D PROJECT CREATING THE ENVIRONMENT AND MODEL OF PLATFORMS, SIMULATING IN REAL TERRITORY OF YOUR LOCATION





3D MARINA PROJECT WITH SLIDER BEATHINGS AND CREATION OF ENVIRONMENT AND MODEL OF PLATFORMS, SIMULATING IN REAL TERRITORY OF YOUR LOCATION IN QATAR





VIRTUAL REALITY SIMULATION OF A NAVY WITH ITS ENVIRONMENT MODELED IMITATING THE REAL.





MSE DEVELOPS PROJECTS IN MINICENTRALAND SYSTEMS AND PHOTOVOLTIC CENTRALS ON OUR PRODUCTS ON LAGOS OR DIRECTLY IN THE SEA.























































































### **MSE SPAIN**

Avda. A Coruña 133, Etlo B, 27003 - LUGO info@marinesystem.eu

Phone: +34 982 871 405/ +34 698189281- Mr. Dario Ramos/ Adrián Currás

# **MSE ITALY - POLAND**

Via Rocca di Papa, n\* 26 CECCHINA - ALB