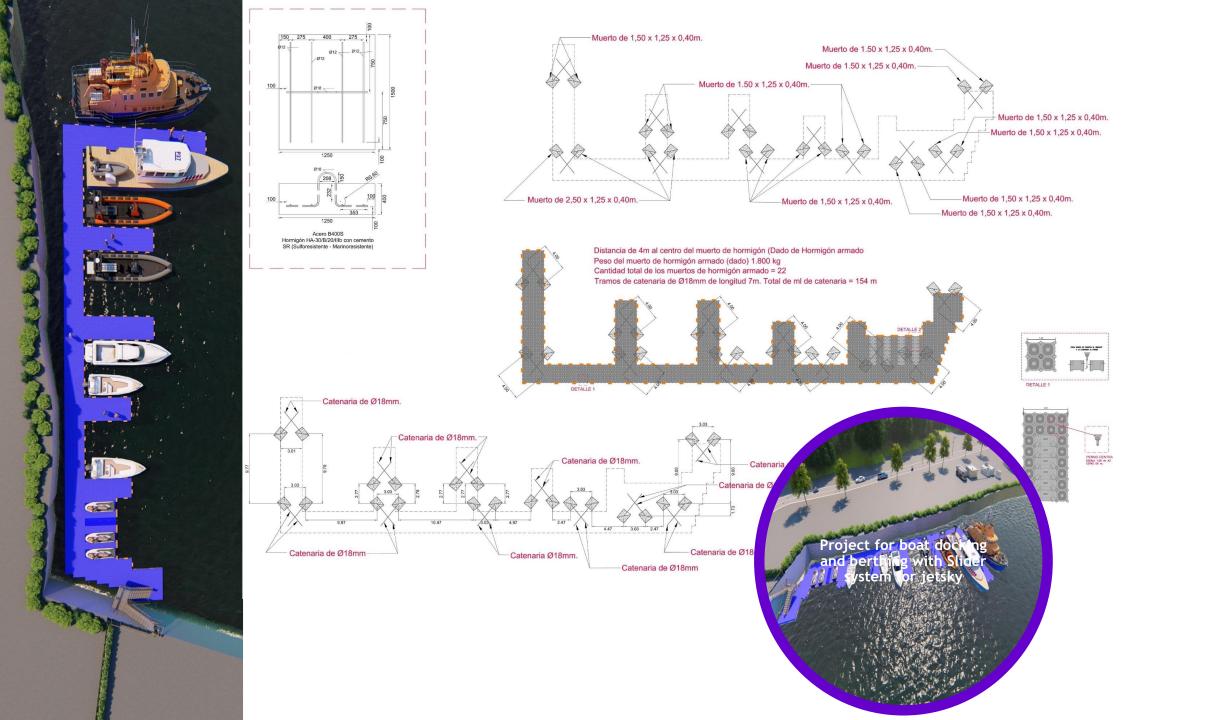

3D PROJECT CREATING THE ENVIRONMENT AND MODEL OF PLATFORMS, SIMULATING IN REAL TERRITORY OF YOUR LOCATION

3D MARINA PROJECT WITH SLIDER BEATHINGS AND CREATION OF ENVIRONMENT AND MODEL OF PLATFORMS, SIMULATING IN REAL TERRITORY OF YOUR LOCATION IN QATAR

VIRTUAL REALITY SIMULATION OF A NAVY WITH ITS ENVIRONMENT MODELED IMITATING THE REAL.

MSE DEVELOPS PROJECTS IN MINICENTRALAND SYSTEMS AND PHOTOVOLTIC CENTRALS ON OUR PRODUCTS ON LAGOS OR DIRECTLY IN THE SEA.