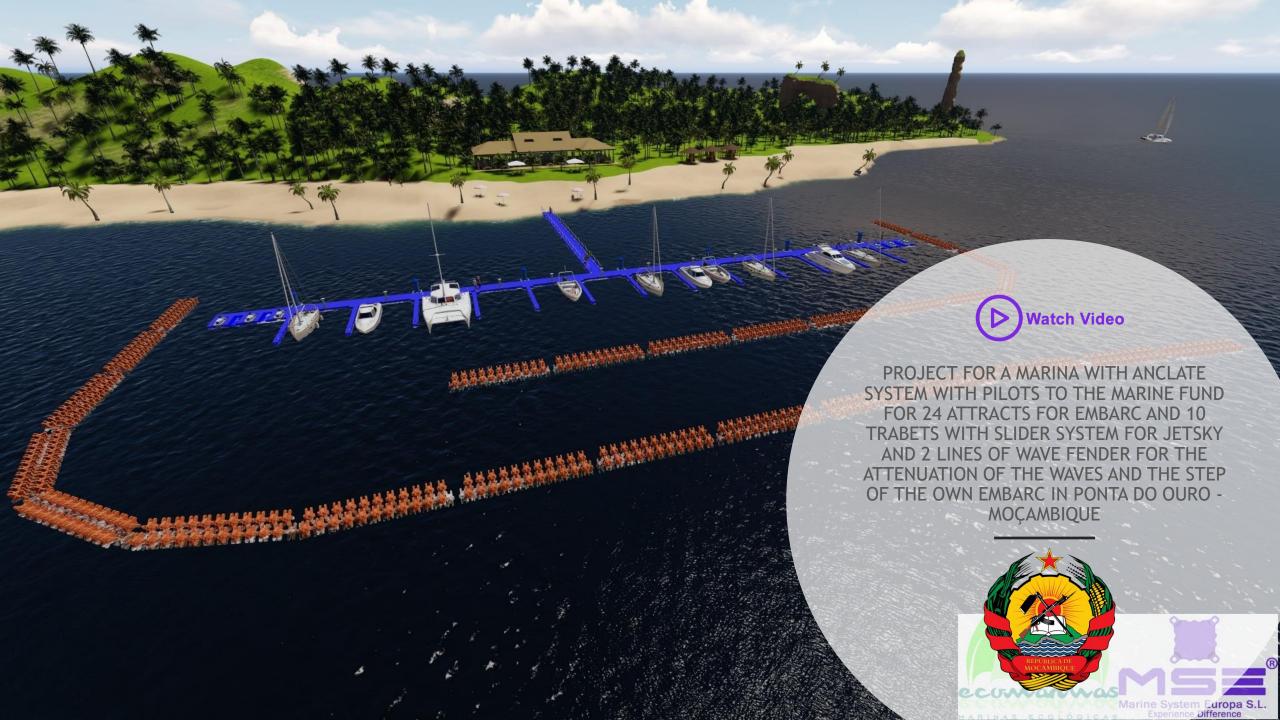

3D PROJECT CREATING THE ENVIRONMENT AND MODEL OF PLATFORMS, SIMULATING IN REAL TERRITORY OF YOUR LOCATION

3D MARINA PROJECT WITH SLIDER BEATHINGS AND CREATION OF ENVIRONMENT AND MODEL OF PLATFORMS, SIMULATING IN REAL TERRITORY OF YOUR LOCATION IN QATAR

VIRTUAL REALITY SIMULATION OF A NAVY WITH ITS ENVIRONMENT MODELED IMITATING THE REAL.

MSE DEVELOPS PROJECTS IN MINICENTRALAND SYSTEMS AND PHOTOVOLTIC CENTRALS ON OUR PRODUCTS ON LAGOS OR DIRECTLY IN THE SEA.