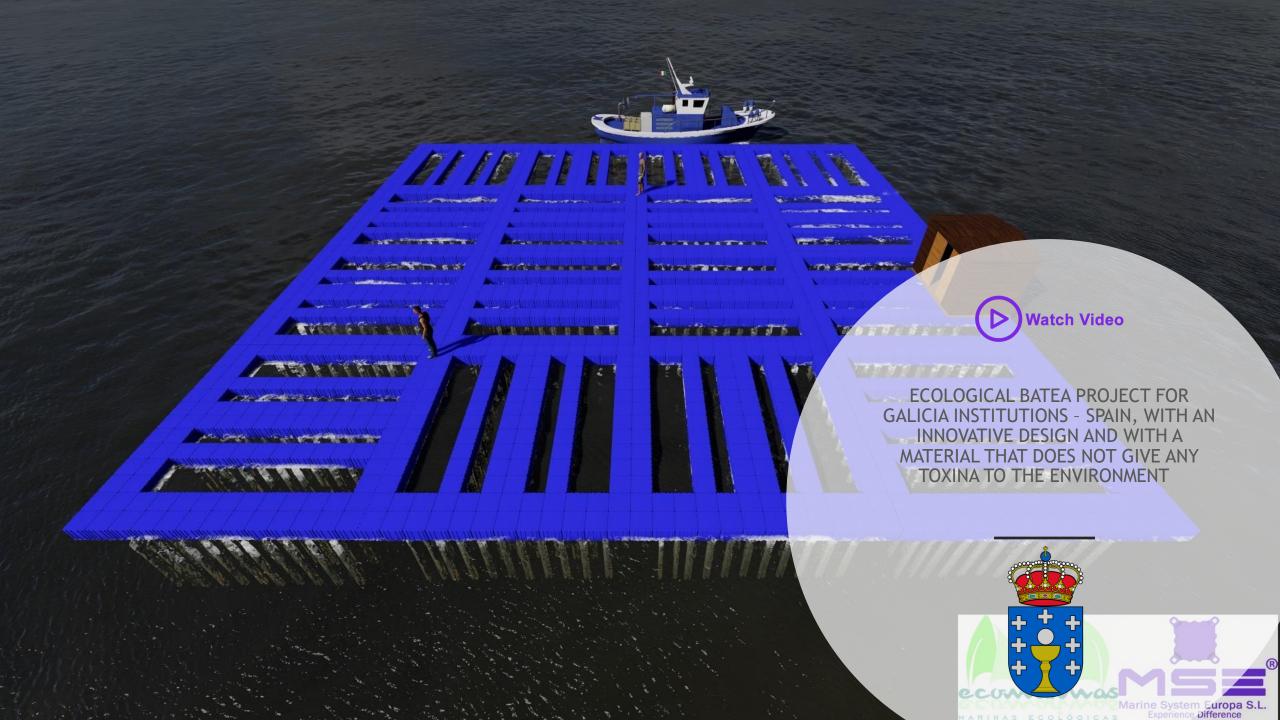

Marine System Europe's MSE system is accessible and anti-slip, suitable for use by people with reduced mobility or in wheelchairs.

Our system has no limits and can be coupled lifting systems and small cranes to enjoy water without architectural barriers.























3D PROJECT CREATING THE ENVIRONMENT AND MODEL OF PLATFORMS, SIMULATING IN REAL TERRITORY OF YOUR LOCATION





3D MARINA PROJECT WITH SLIDER BEATHINGS AND CREATION OF ENVIRONMENT AND MODEL OF PLATFORMS, SIMULATING IN REAL TERRITORY OF YOUR LOCATION IN QATAR





VIRTUAL REALITY SIMULATION OF A NAVY WITH ITS ENVIRONMENT MODELED IMITATING THE REAL.





MSE DEVELOPS PROJECTS IN MINICENTRALAND SYSTEMS AND PHOTOVOLTIC CENTRALS ON OUR PRODUCTS ON LAGOS OR DIRECTLY IN THE SEA.























































































### **MSE SPAIN**

Avda. A Coruña 133, Etlo B, 27003 - LUGO info@marinesystem.eu

Phone: +34 982 871 405/ +34 698189281- Mr. Dario Ramos/ Adrián Currás

# **MSE ITALY - POLAND**

Via Rocca di Papa, n\* 26 CECCHINA - ALBANO LAZIALE Cap: 00041 <a href="mailto:cristiano@marinesystem.eu">cristiano@marinesystem.eu</a> Mr. Cristiano Gasparotto

Phone: +39 345 763 5373

## **MSE EMIRATES UAE**

Suite # 3006, 30th Floor, Al Attar Tower, Sheikh Zayed Road Dubai, UAE United Arab Emirates

Info@marinesystem.eu emirates@groupncg.com

# **MSE SOUTH KOREA (Factory)**

#1705 Garden Tower 98-78 Wooni - Dong Jongno-gu, Seul - 110-795 <a href="mailto:info@marinesystem.eu">info@marinesystem.eu</a>

Phone: +34 698189281- Mr. Dario Ramos - Sungho