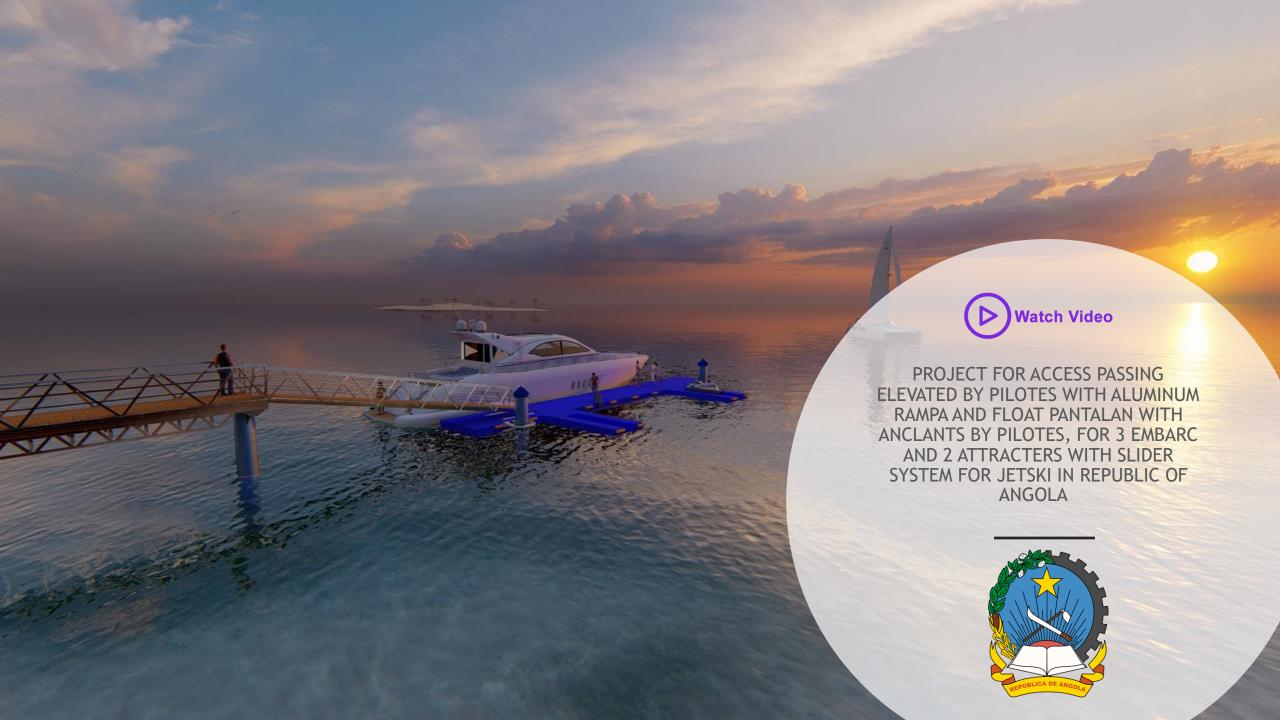

3D PROJECT CREATING THE ENVIRONMENT AND MODEL OF PLATFORMS, SIMULATING IN REAL TERRITORY OF YOUR LOCATION

3D MARINA PROJECT WITH SLIDER BEATHINGS AND CREATION OF ENVIRONMENT AND MODEL OF PLATFORMS, SIMULATING IN REAL TERRITORY OF YOUR LOCATION IN QATAR

VIRTUAL REALITY SIMULATION OF A NAVY WITH ITS ENVIRONMENT MODELED IMITATING THE REAL.

MSE DEVELOPS PROJECTS IN MINICENTRALAND SYSTEMS AND PHOTOVOLTIC CENTRALS ON OUR PRODUCTS ON LAGOS OR DIRECTLY IN THE SEA.