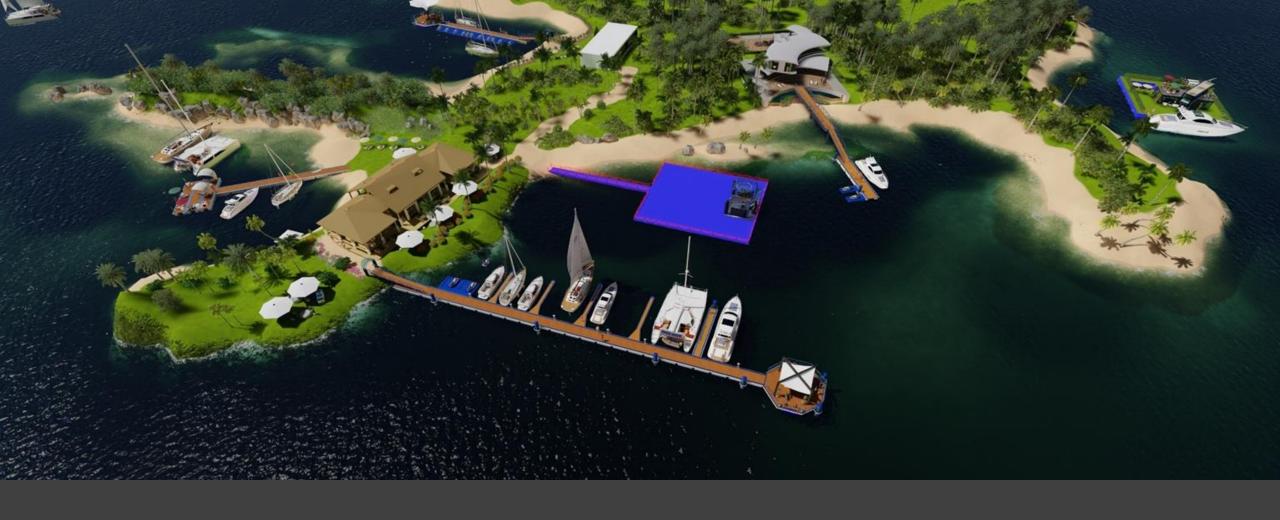

3D PROJECT CREATING THE ENVIRONMENT AND MODEL OF PLATFORMS, SIMULATING IN REAL TERRITORY OF YOUR LOCATION

3D MARINA PROJECT WITH SLIDER BEATHINGS AND CREATION OF ENVIRONMENT AND MODEL OF PLATFORMS, SIMULATING IN REAL TERRITORY OF YOUR LOCATION IN QATAR

VIRTUAL REALITY SIMULATION OF A NAVY WITH ITS ENVIRONMENT MODELED IMITATING THE REAL.

MSE DEVELOPS PROJECTS IN MINICENTRALAND SYSTEMS AND PHOTOVOLTIC CENTRALS ON OUR PRODUCTS ON LAGOS OR DIRECTLY IN THE SEA.