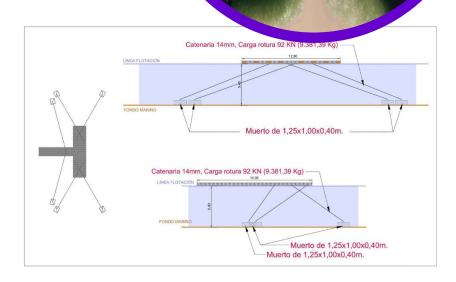

3D PROJECT CREATING THE ENVIRONMENT AND MODEL OF PLATFORMS, SIMULATING IN REAL TERRITORY OF YOUR LOCATION

3D MARINA PROJECT WITH SLIDER BEATHINGS AND CREATION OF ENVIRONMENT AND MODEL OF PLATFORMS, SIMULATING IN REAL TERRITORY OF YOUR LOCATION IN QATAR

VIRTUAL REALITY SIMULATION OF A NAVY WITH ITS ENVIRONMENT MODELED IMITATING THE REAL.

MSE DEVELOPS PROJECTS IN MINICENTRALAND SYSTEMS AND PHOTOVOLTIC CENTRALS ON OUR PRODUCTS ON LAGOS OR DIRECTLY IN THE SEA.