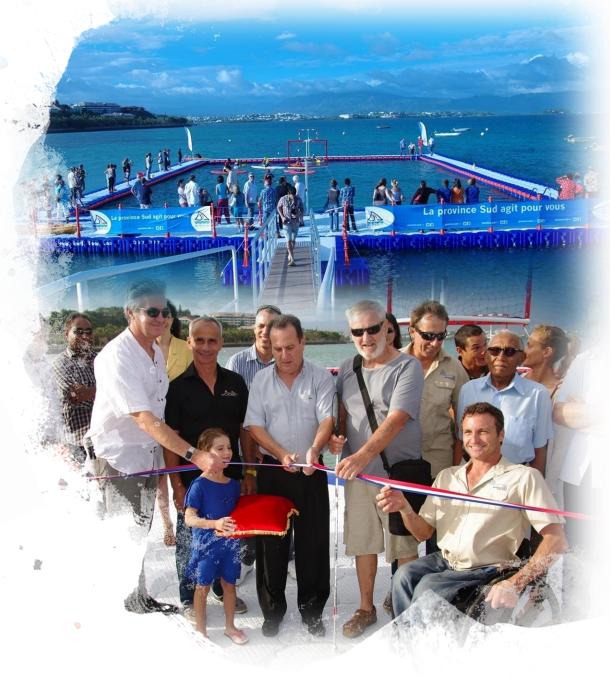

Marine System Europe's MSE system is accessible and anti-slip, suitable for use by people with reduced mobility or in wheelchairs.

Our system has no limits and can be coupled lifting systems and small cranes to enjoy water without architectural barriers.