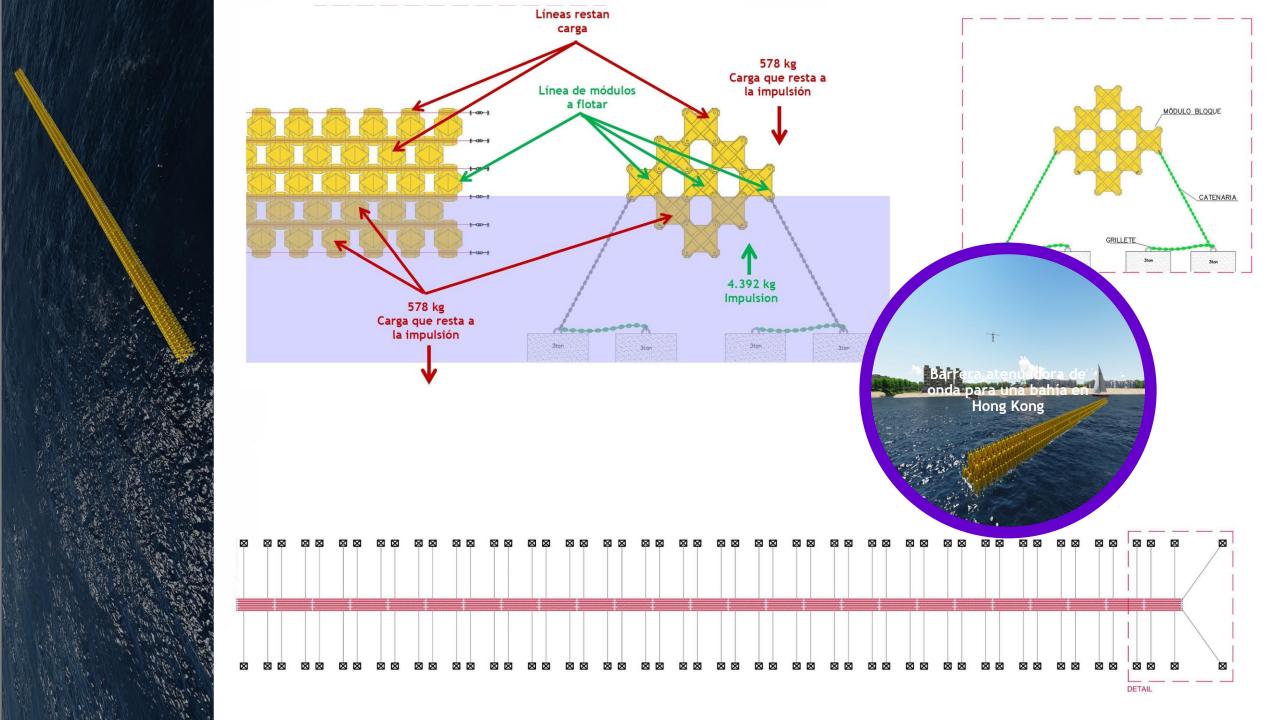

VIRTUAL REALITY SIMULATION OF A NAVY WITH ITS ENVIRONMENT MODELED IMITATING THE REAL.

MSE DEVELOPS PROJECTS IN MINICENTRALAND SYSTEMS AND PHOTOVOLTIC CENTRALS ON OUR PRODUCTS ON LAGOS OR DIRECTLY IN THE SEA.