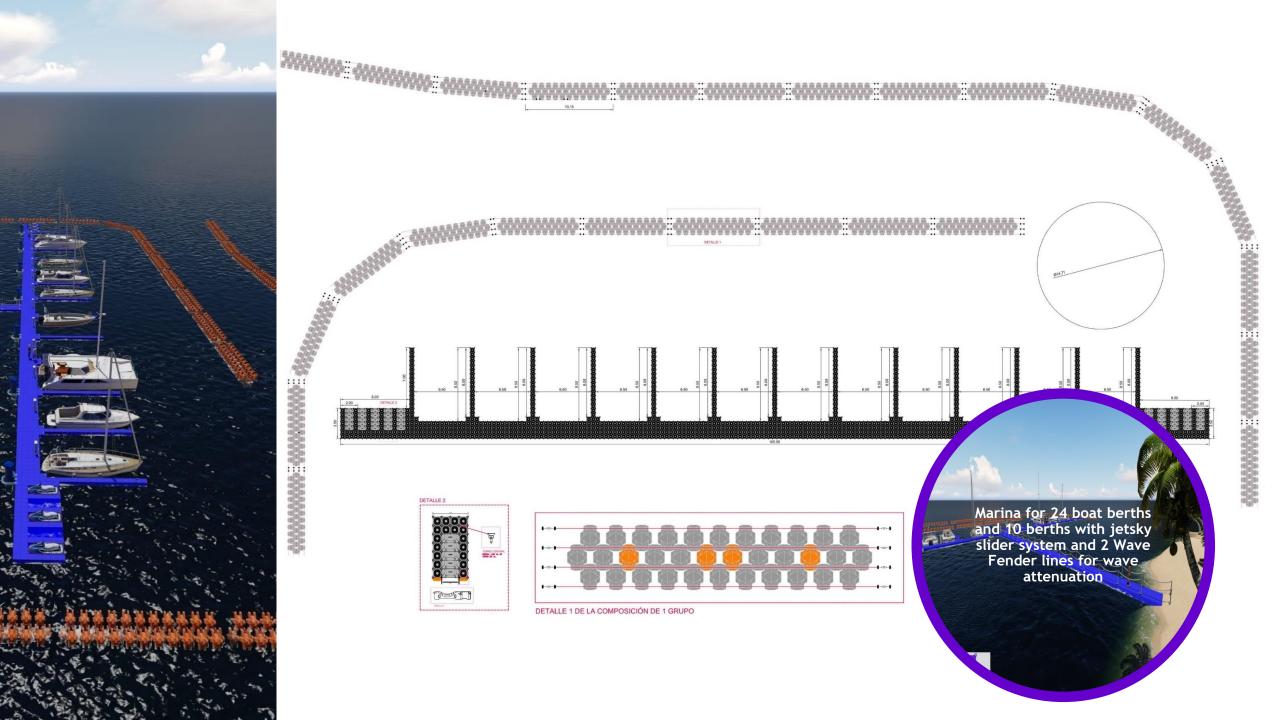

3D PROJECT CREATING THE ENVIRONMENT AND MODEL OF PLATFORMS, SIMULATING IN REAL TERRITORY OF YOUR LOCATION

3D MARINA PROJECT WITH SLIDER BEATHINGS AND CREATION OF ENVIRONMENT AND MODEL OF PLATFORMS, SIMULATING IN REAL TERRITORY OF YOUR LOCATION IN QATAR