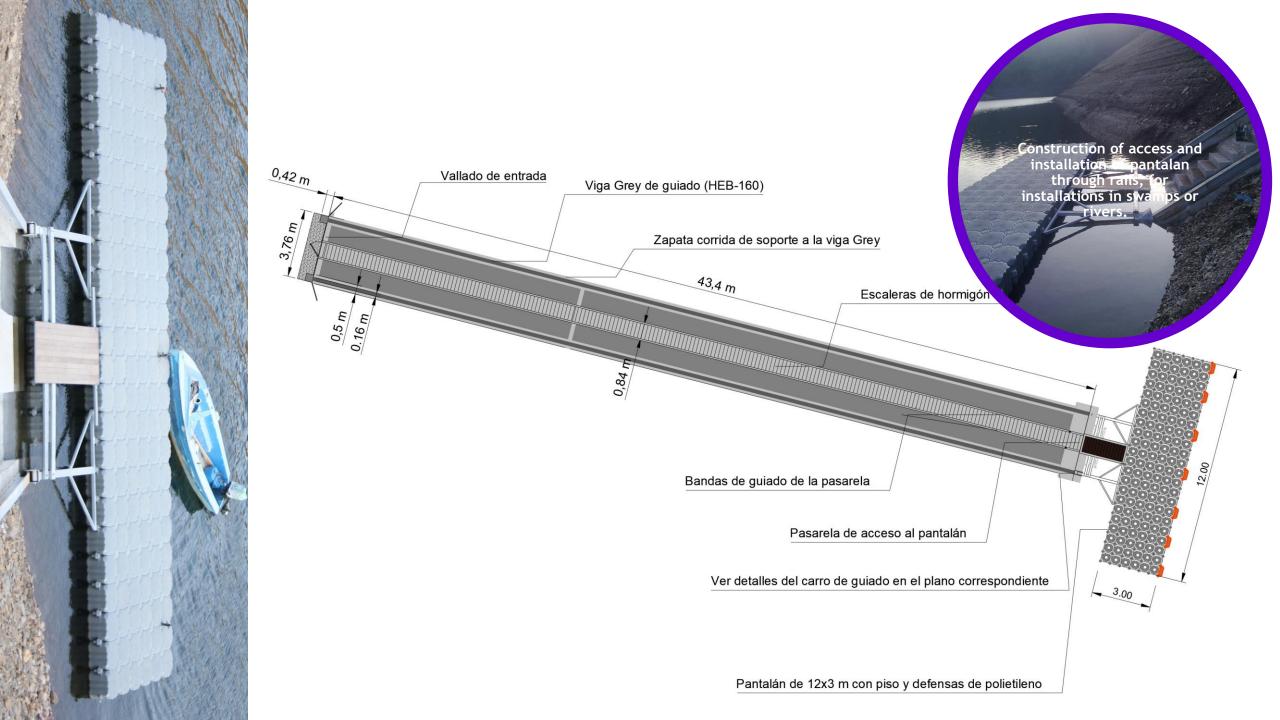

Marine System Europe's MSE system is accessible and anti-slip, suitable for use by people with reduced mobility or in wheelchairs.

Our system has no limits and can be coupled lifting systems and small cranes to enjoy water without architectural barriers.























3D PROJECT CREATING THE ENVIRONMENT AND MODEL OF PLATFORMS, SIMULATING IN REAL TERRITORY OF YOUR LOCATION





3D MARINA PROJECT WITH SLIDER BEATHINGS AND CREATION OF ENVIRONMENT AND MODEL OF PLATFORMS, SIMULATING IN REAL TERRITORY OF YOUR LOCATION IN QATAR





VIRTUAL REALITY SIMULATION OF A NAVY WITH ITS ENVIRONMENT MODELED IMITATING THE REAL.





MSE DEVELOPS PROJECTS IN MINICENTRALAND SYSTEMS AND PHOTOVOLTIC CENTRALS ON OUR PRODUCTS ON LAGOS OR DIRECTLY IN THE SEA.























































































### **MSE SPAIN**

Avda. A Coruña 133, Etlo B, 27003 - LUGO info@marinesystem.eu

Phone: +34 982 871 405/ +34 698189281- Mr. Dario Ramos/ Adrián Currás

# **MSE ITALY - POLAND**

Via Rocca di Papa, n\* 26 CECCHINA - ALBANO LAZIALE