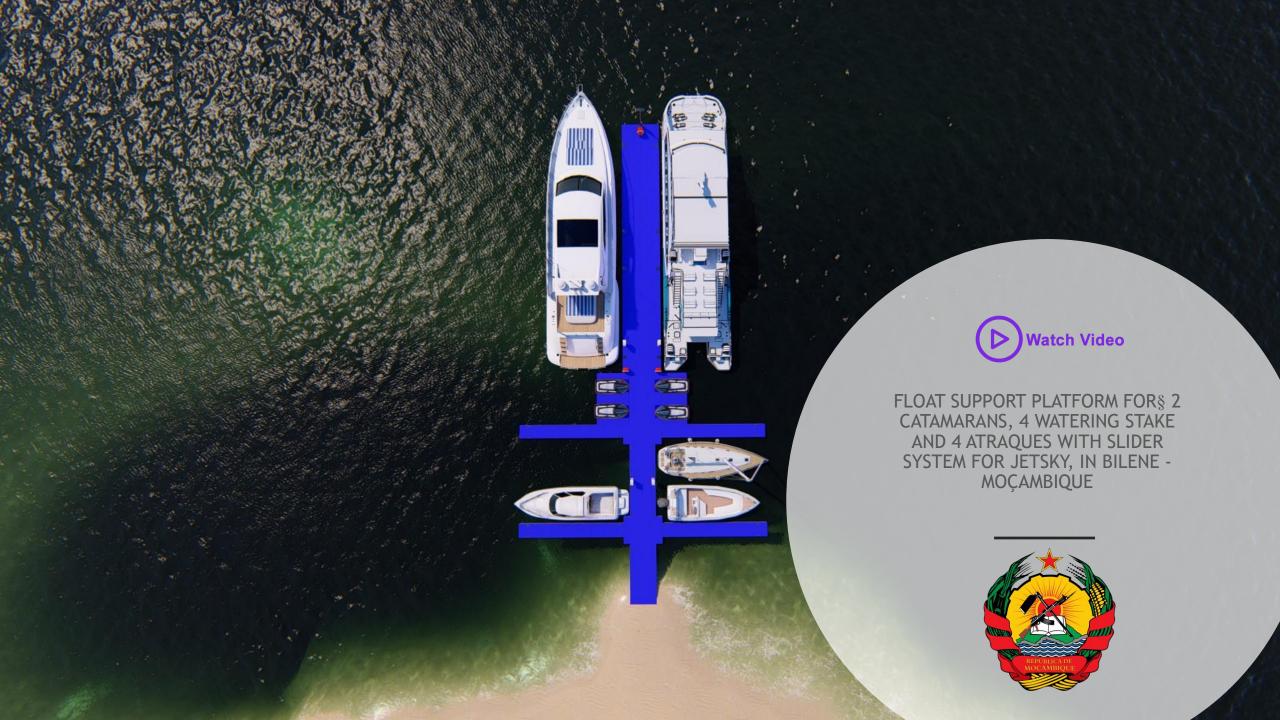

ne System Europe's MSE system is accessible and anti-slip, suitable for use by people with reduced mobility or in wheelchairs.

Our system has no limits and can be coupled lifting systems and small cranes to enjoy water without architectural barriers.























3D PROJECT CREATING THE ENVIRONMENT AND MODEL OF PLATFORMS, SIMULATING IN REAL TERRITORY OF YOUR LOCATION





3D MARINA PROJECT WITH SLIDER BEATHINGS AND CREATION OF ENVIRONMENT AND MODEL OF PLATFORMS, SIMULATING IN REAL TERRITORY OF YOUR LOCATION IN QATAR





VIRTUAL REALITY SIMULATION OF A NAVY WITH ITS ENVIRONMENT MODELED IMITATING THE REAL.





MSE DEVELOPS PROJECTS IN MINICENTRALAND SYSTEMS AND PHOTOVOLTIC CENTRALS ON OUR PRODUCTS ON LAGOS OR DIRECTLY IN THE SEA.























































































### **MSE SPAIN**

Avda. A Coruña 133, Etlo B, 27003 - LUGO info@marinesystem.eu

Phone: +34 982 871 405/ +34 698189281- Mr. Dario Ramos/ Adrián Currás

# **MSE ITALY - POLAND**

Via Rocca di Papa, n\* 26 CECCHINA - ALBANO LAZIALE Cap: 00041 <a href="mailto:cristiano@marinesystem.eu">cristiano@marinesystem.eu</a> Mr. Cristiano Gasparotto

Phone: +39 345 763 5373

## **MSE EMIRATES UAE**

Suite # 3006, 30th Floor, Al Attar Tower, Sheikh Zayed Road Dubai, UAE United Arab Emirates

Info@marinesystem.eu emirates@groupncg.com

# **MSE SOUTH KOREA (Factory)**

#1705 Garden Tower 98-78 Wooni - Dong Jongno-gu, Seul - 110-795 <a href="mailto:info@marinesystem.eu">info@marinesystem.eu</a>

Phone: +34 698189281- Mr. Dario Ramos - Sungho Hane

### **MSE BRAZIL**