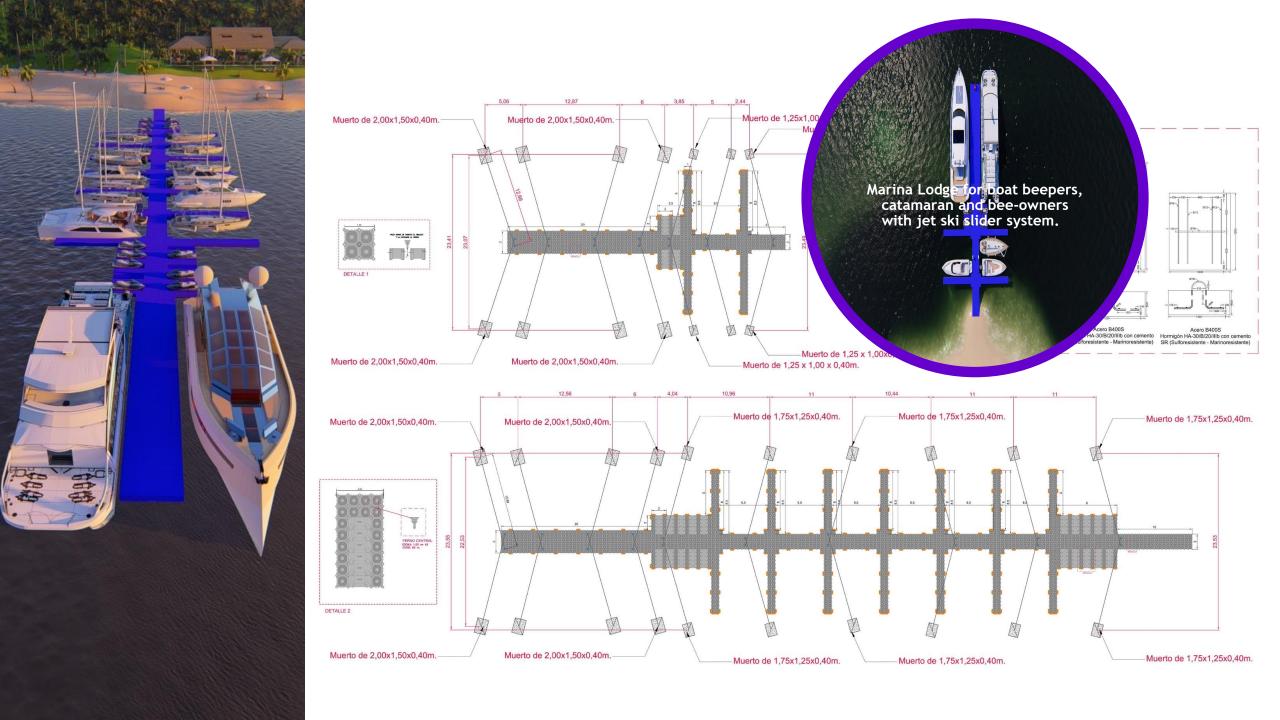

Marine System Europe's MSE system is accessible and anti-slip, suitable for use by people with reduced mobility or in wheelchairs.

Our system has no limits and can be coupled lifting systems and small cranes to enjoy water without architectural barriers.