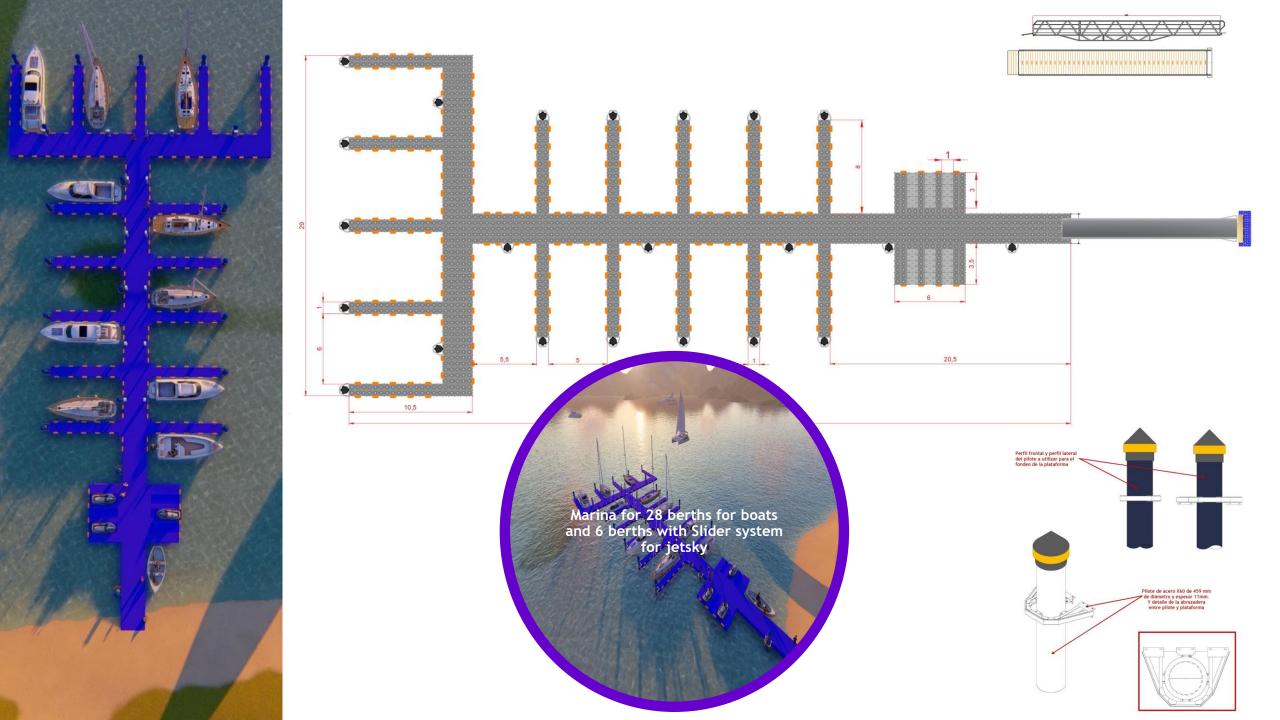

3D PROJECT CREATING THE ENVIRONMENT AND MODEL OF PLATFORMS, SIMULATING IN REAL TERRITORY OF YOUR LOCATION

3D MARINA PROJECT WITH SLIDER BEATHINGS AND CREATION OF ENVIRONMENT AND MODEL OF PLATFORMS, SIMULATING IN REAL TERRITORY OF YOUR LOCATION IN QATAR