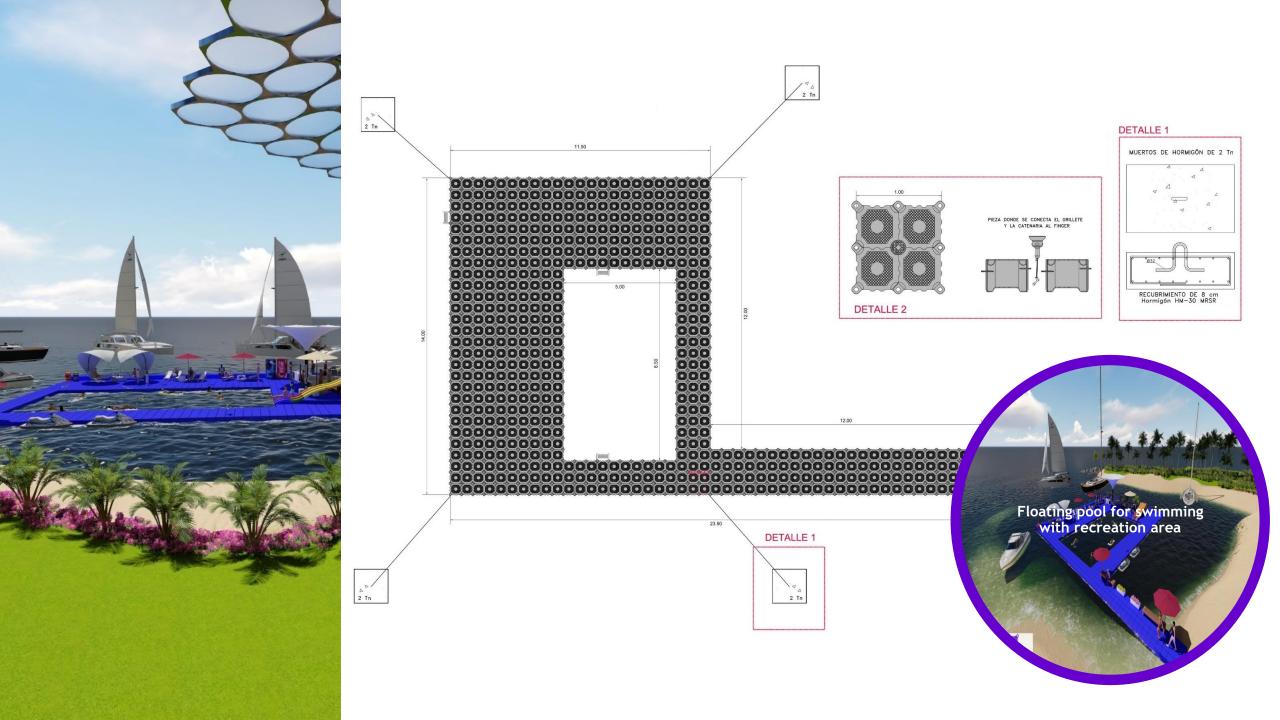

Marine System Europe's MSE system is accessible and anti-slip, suitable for use by people with reduced mobility or in wheelchairs.

Our system has no limits and can be coupled lifting systems and small cranes to enjoy water without architectural barriers.























3D PROJECT CREATING THE ENVIRONMENT AND MODEL OF PLATFORMS, SIMULATING IN REAL TERRITORY OF YOUR LOCATION





3D MARINA PROJECT WITH SLIDER BEATHINGS AND CREATION OF ENVIRONMENT AND MODEL OF PLATFORMS, SIMULATING IN REAL TERRITORY OF YOUR LOCATION IN QATAR





VIRTUAL REALITY SIMULATION OF A NAVY WITH ITS ENVIRONMENT MODELED IMITATING THE REAL.





MSE DEVELOPS PROJECTS IN MINICENTRALAND SYSTEMS AND PHOTOVOLTIC CENTRALS ON OUR PRODUCTS ON LAGOS OR DIRECTLY IN THE SEA.























































































### **MSE SPAIN**

Avda. A Coruña 133, Etlo B, 27003 - LUGO info@marinesystem.eu

Phone: +34 982 871 405/ +34 698189281- Mr. Dario Ramos/ Adrián Currás

# **MSE ITALY - POLAND**

Via Rocca di Papa, n\* 26 CECCHINA - ALBANO LAZIALE Cap: 00041 <a href="mailto:cristiano@marinesystem.eu">cristiano@marinesystem.eu</a> Mr. Cristiano Gasparotto

Phone: +39 345 763 5373

## **MSE EMIRATES UAE**

Suite # 3006, 30th Floor, Al Attar Tower, Sheikh Zayed Road Dubai, UAE United Arab Emirates

Info@marinesystem.eu emirates@groupncg.com

# **MSE SOUTH KOREA (Factory)**

#1705 Garden Tower 98-78 Wooni - Dong Jongno-gu, Seul - 110-795 <a href="mailto:info@marinesystem.eu">info@marinesystem.eu</a>

Phone: +34 698189281- Mr. Dario Ramos - Sungh