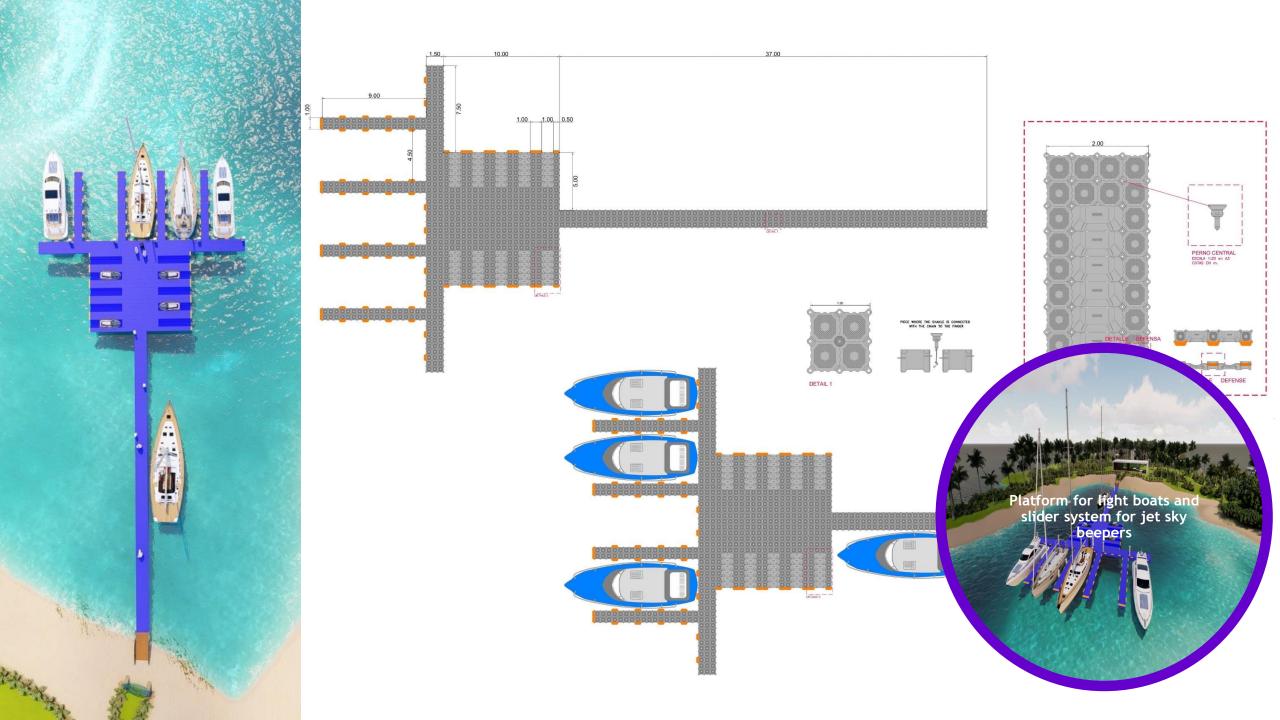

3D PROJECT CREATING THE ENVIRONMENT AND MODEL OF PLATFORMS, SIMULATING IN REAL TERRITORY OF YOUR LOCATION

3D MARINA PROJECT WITH SLIDER BEATHINGS AND CREATION OF ENVIRONMENT AND MODEL OF PLATFORMS, SIMULATING IN REAL TERRITORY OF YOUR LOCATION IN QATAR