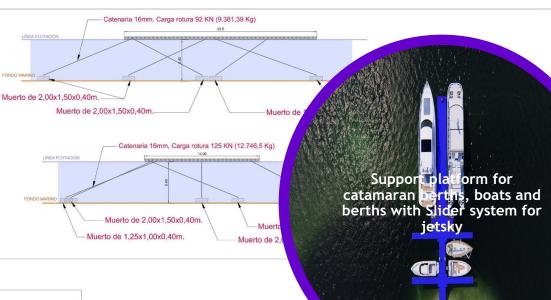

tem Europe's MSE system is accessible and anti-slip, suitable for use by people with reduced mobility or in wheelchairs.

Our system has no limits and can be coupled lifting systems and small cranes to enjoy water without architectural barriers.























3D PROJECT CREATING THE ENVIRONMENT AND MODEL OF PLATFORMS, SIMULATING IN REAL TERRITORY OF YOUR LOCATION





3D MARINA PROJECT WITH SLIDER BEATHINGS AND CREATION OF ENVIRONMENT AND MODEL OF PLATFORMS, SIMULATING IN REAL TERRITORY OF YOUR LOCATION IN QATAR





VIRTUAL REALITY SIMULATION OF A NAVY WITH ITS ENVIRONMENT MODELED IMITATING THE REAL.





MSE DEVELOPS PROJECTS IN MINICENTRALAND SYSTEMS AND PHOTOVOLTIC CENTRALS ON OUR PRODUCTS ON LAGOS OR DIRECTLY IN THE SEA.























































































### **MSE SPAIN**

Avda. A Coruña 133, Etlo B, 27003 - LUGO info@marinesystem.eu

Phone: +34 982 871 405/ +34 698189281- Mr. Dario Ramos/ Adrián Currás

# **MSE ITALY - POLAND**

Via Rocca di Papa, n\* 26 CECCHINA - ALBANO LAZIALE Cap: 00041 <a href="mailto:cristiano@marinesystem.eu">cristiano@marinesystem.eu</a> Mr. Cristiano Gasparotto

Phone: +39 345 763 5373

## **MSE EMIRATES UAE**

Suite # 3006, 30th Floor, Al Attar Tower, Sheikh Zayed Road Dubai, UAE United Arab Emirates

Info@marinesystem.eu emirates@groupncg.com

# **MSE SOUTH KOREA (Factory)**

#1705 Garden Tower 98-78 Wooni - Dong Jongno-gu, Seul - 110-795 <a href="mailto:info@marinesystem.eu">info@marinesystem.eu</a>

Phone: +34 698189281- Mr. Dario Ramos - Sungho Hane

### **MSE BRAZIL**

Rua Ma