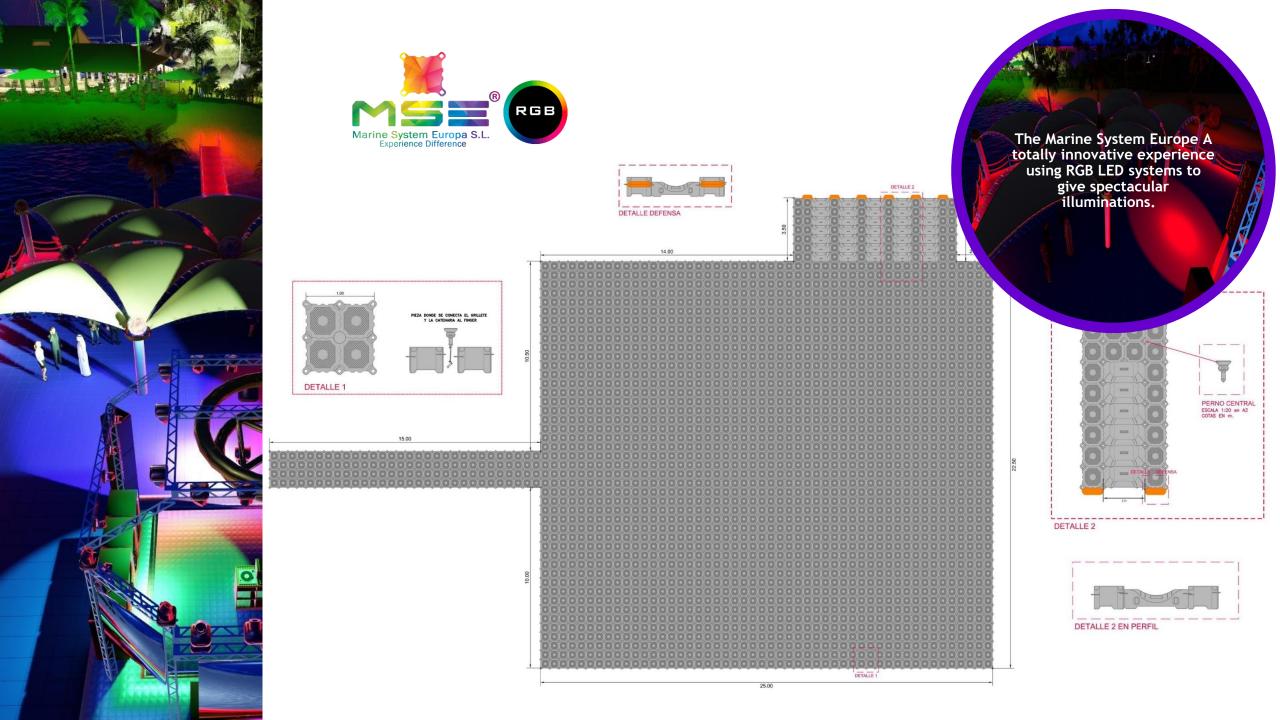

VIRTUAL REALITY SIMULATION OF A NAVY WITH ITS ENVIRONMENT MODELED IMITATING THE REAL.

MSE DEVELOPS PROJECTS IN MINICENTRALAND SYSTEMS AND PHOTOVOLTIC CENTRALS ON OUR PRODUCTS ON LAGOS OR DIRECTLY IN THE SEA.