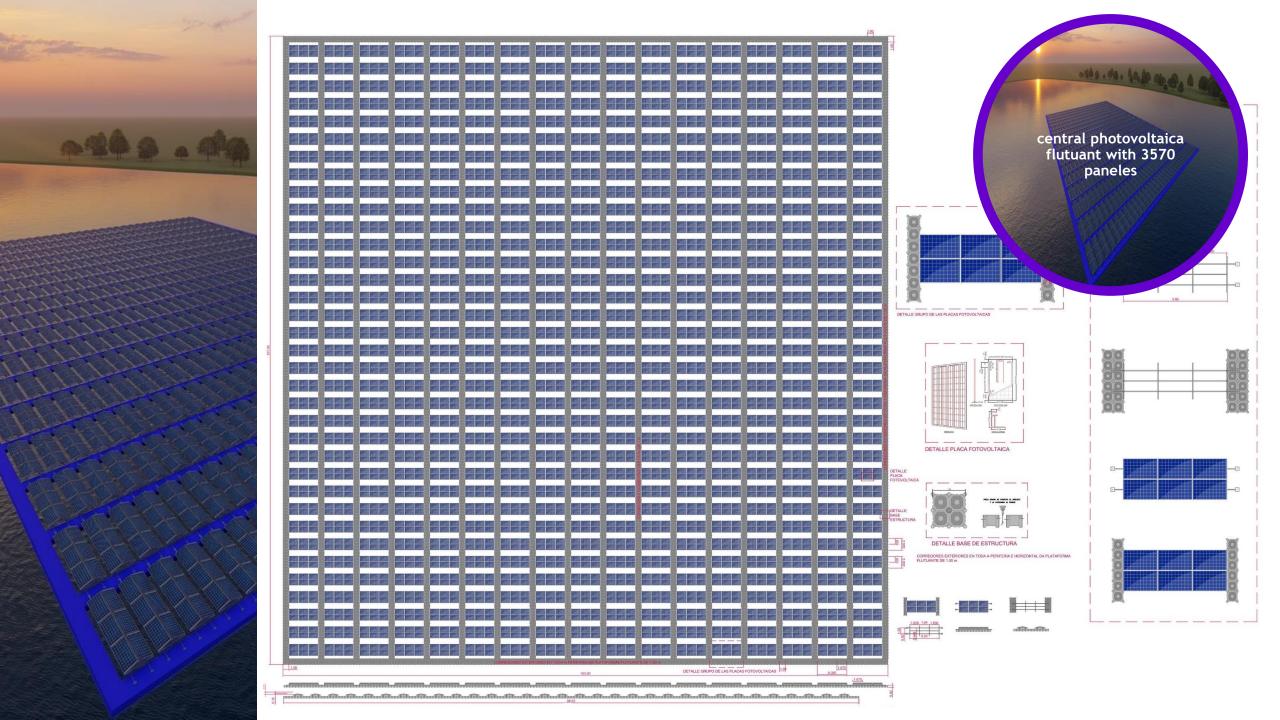

VIRTUAL REALITY SIMULATION OF A NAVY WITH ITS ENVIRONMENT MODELED IMITATING THE REAL.

MSE DEVELOPS PROJECTS IN MINICENTRALAND SYSTEMS AND PHOTOVOLTIC CENTRALS ON OUR PRODUCTS ON LAGOS OR DIRECTLY IN THE SEA.