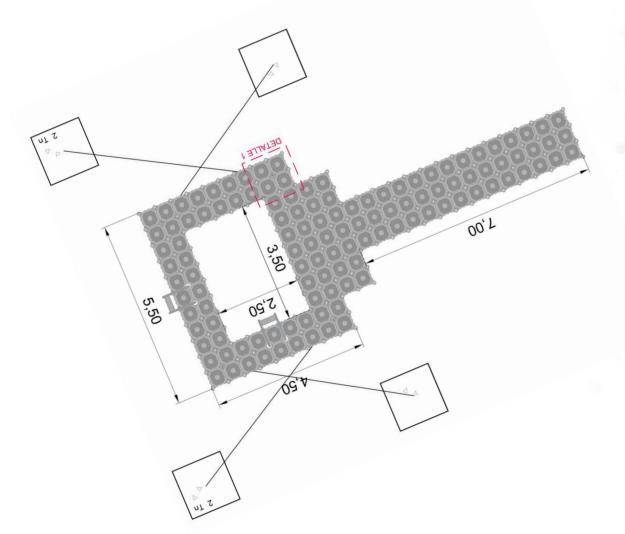

3D PROJECT CREATING THE ENVIRONMENT AND MODEL OF PLATFORMS, SIMULATING IN REAL TERRITORY OF YOUR LOCATION

3D MARINA PROJECT WITH SLIDER BEATHINGS AND CREATION OF ENVIRONMENT AND MODEL OF PLATFORMS, SIMULATING IN REAL TERRITORY OF YOUR LOCATION IN QATAR

VIRTUAL REALITY SIMULATION OF A NAVY WITH ITS ENVIRONMENT MODELED IMITATING THE REAL.

MSE DEVELOPS PROJECTS IN MINICENTRALAND SYSTEMS AND PHOTOVOLTIC CENTRALS ON OUR PRODUCTS ON LAGOS OR DIRECTLY IN THE SEA.