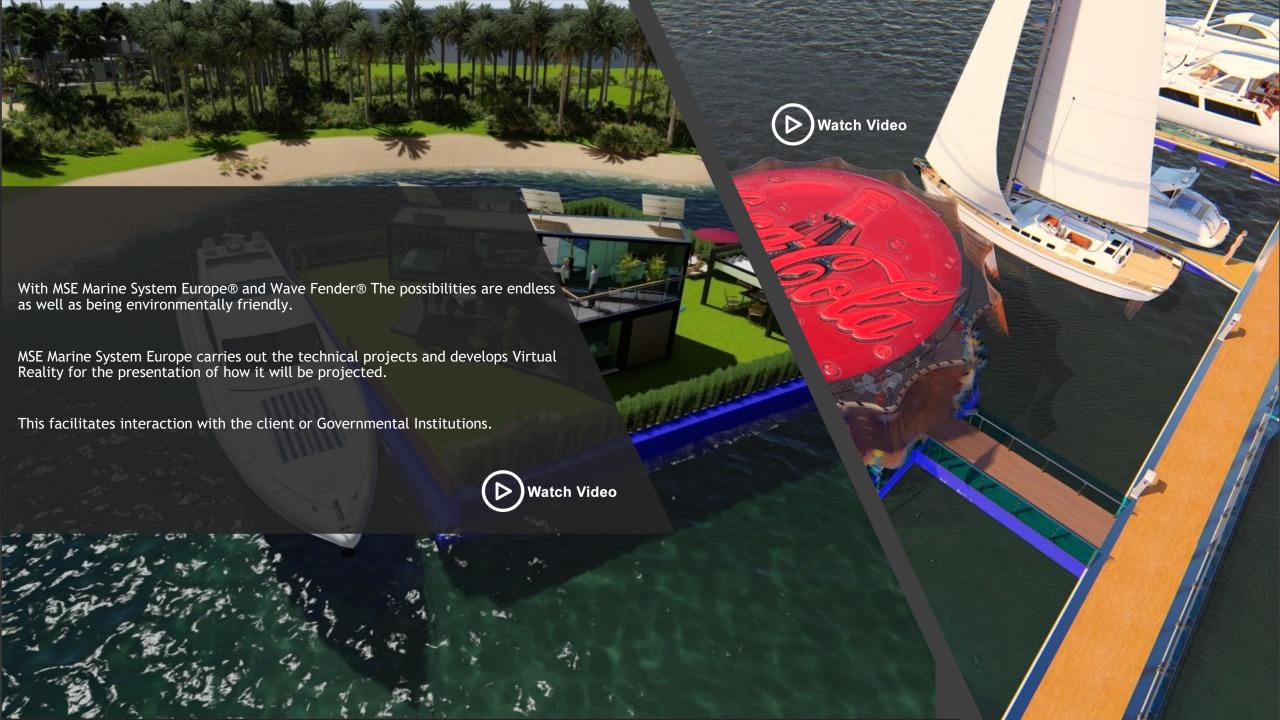

3D PROJECT CREATING THE ENVIRONMENT AND MODEL OF PLATFORMS, SIMULATING IN REAL TERRITORY OF YOUR LOCATION

3D MARINA PROJECT WITH SLIDER BEATHINGS AND CREATION OF ENVIRONMENT AND MODEL OF PLATFORMS, SIMULATING IN REAL TERRITORY OF YOUR LOCATION IN QATAR

VIRTUAL REALITY SIMULATION OF A NAVY WITH ITS ENVIRONMENT MODELED IMITATING THE REAL.

MSE DEVELOPS PROJECTS IN MINICENTRALAND SYSTEMS AND PHOTOVOLTIC CENTRALS ON OUR PRODUCTS ON LAGOS OR DIRECTLY IN THE SEA.