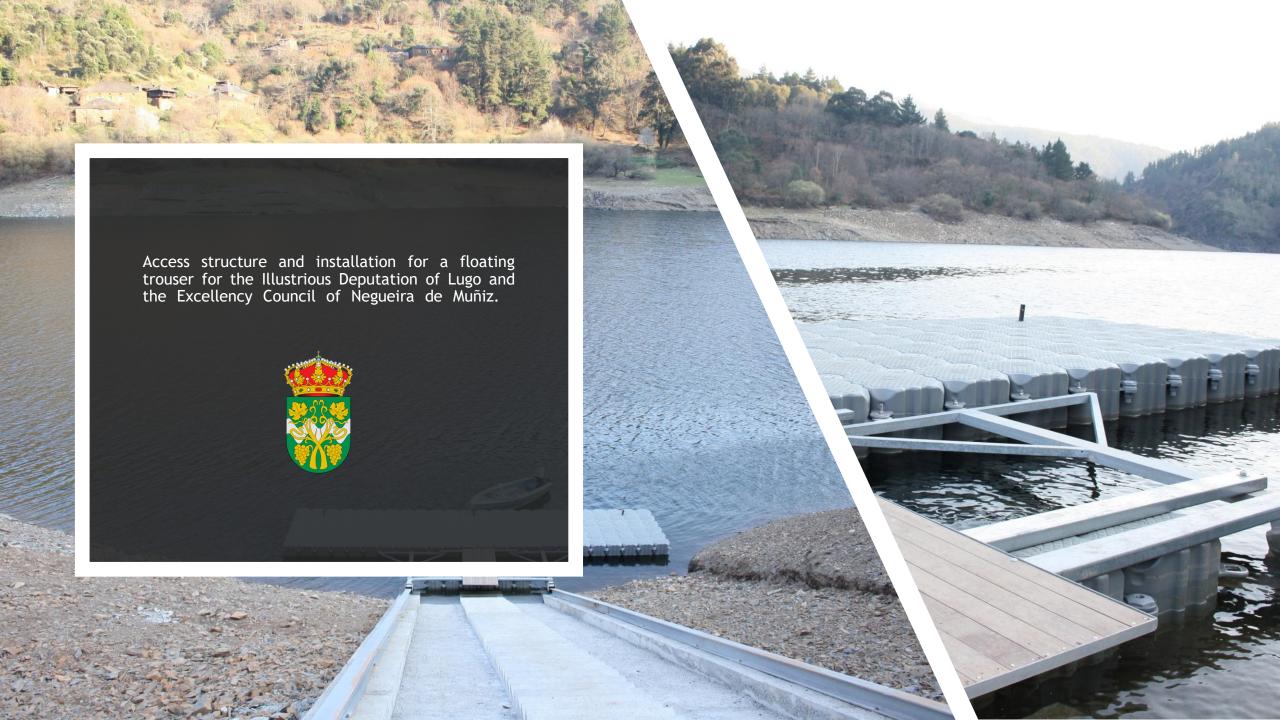

Marine System Europe's MSE system is accessible and anti-slip, suitable for use by people with reduced mobility or in wheelchairs.

Our system has no limits and can be coupled lifting systems and small cranes to enjoy water without architectural barriers.























3D PROJECT CREATING THE ENVIRONMENT AND MODEL OF PLATFORMS, SIMULATING IN REAL TERRITORY OF YOUR LOCATION





3D MARINA PROJECT WITH SLIDER BEATHINGS AND CREATION OF ENVIRONMENT AND MODEL OF PLATFORMS, SIMULATING IN REAL TERRITORY OF YOUR LOCATION IN QATAR





VIRTUAL REALITY SIMULATION OF A NAVY WITH ITS ENVIRONMENT MODELED IMITATING THE REAL.





MSE DEVELOPS PROJECTS IN MINICENTRALAND SYSTEMS AND PHOTOVOLTIC CENTRALS ON OUR PRODUCTS ON LAGOS OR DIRECTLY IN THE SEA.























































































### **MSE SPAIN**

Avda. A Coruña 133, Etlo B, 27003 - LUGO info@marinesystem.eu

Phone: +34 982 871 405/ +34 698189281- Mr. Dario Ramos/ Adrián Currás

# **MSE ITALY - POLAND**

Via Rocca di Papa, n\* 26 CECCHINA - ALBANO LAZIAL