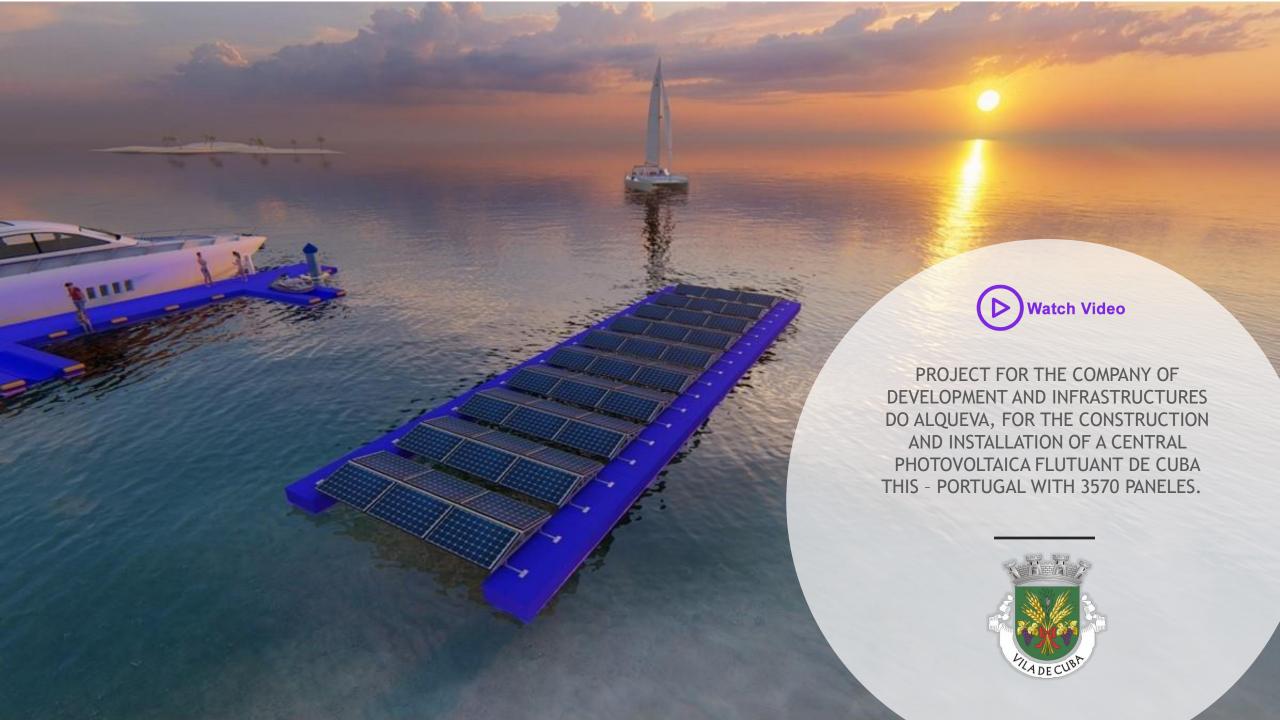

VIRTUAL REALITY SIMULATION OF A NAVY WITH ITS ENVIRONMENT MODELED IMITATING THE REAL.

MSE DEVELOPS PROJECTS IN MINICENTRALAND SYSTEMS AND PHOTOVOLTIC CENTRALS ON OUR PRODUCTS ON LAGOS OR DIRECTLY IN THE SEA.