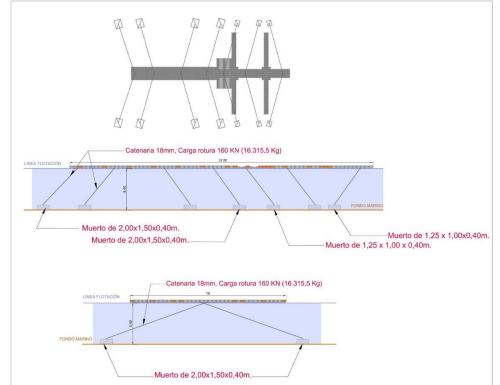

m Europe's MSE system is accessible and anti-slip, suitable for use by people with reduced mobility or in wheelchairs.

Our system has no limits and can be coupled lifting systems and small cranes to enjoy water without architectural barriers.























3D PROJECT CREATING THE ENVIRONMENT AND MODEL OF PLATFORMS, SIMULATING IN REAL TERRITORY OF YOUR LOCATION





3D MARINA PROJECT WITH SLIDER BEATHINGS AND CREATION OF ENVIRONMENT AND MODEL OF PLATFORMS, SIMULATING IN REAL TERRITORY OF YOUR LOCATION IN QATAR





VIRTUAL REALITY SIMULATION OF A NAVY WITH ITS ENVIRONMENT MODELED IMITATING THE REAL.





MSE DEVELOPS PROJECTS IN MINICENTRALAND SYSTEMS AND PHOTOVOLTIC CENTRALS ON OUR PRODUCTS ON LAGOS OR DIRECTLY IN THE SEA.























































































### **MSE SPAIN**

Avda. A Coruña 133, Etlo B, 27003 - LUGO info@marinesystem.eu

Phone: +34 982 871 405/ +34 698189281- Mr. Dario Ramos/ Adrián Currás

# **MSE ITALY - POLAND**

Via Rocca di Papa, n\* 26 CECCHINA - ALBANO LAZIALE Cap: 00041 <a href="mailto:cristiano@marinesystem.eu">cristiano@marinesystem.eu</a> Mr. Cristiano Gasparotto

Phone: +39 345 763 5373

## **MSE EMIRATES UAE**

Suite # 3006, 30th Floor, Al Attar Tower, Sheikh Zayed Road Dubai, UAE United Arab Emirates

Info@marinesystem.eu emirates@groupncg.com

# **MSE SOUTH KOREA (Factory)**

#1705 Garden Tower 98-78 Wooni - Dong Jongno-gu, Seul - 110-795 <a href="mailto:info@marinesystem.eu">info@marinesystem.eu</a>

Phone: +34 698189281- Mr. Dario Ramos - Sungho Hane

### **MSE BRAZIL**

Rua Mano